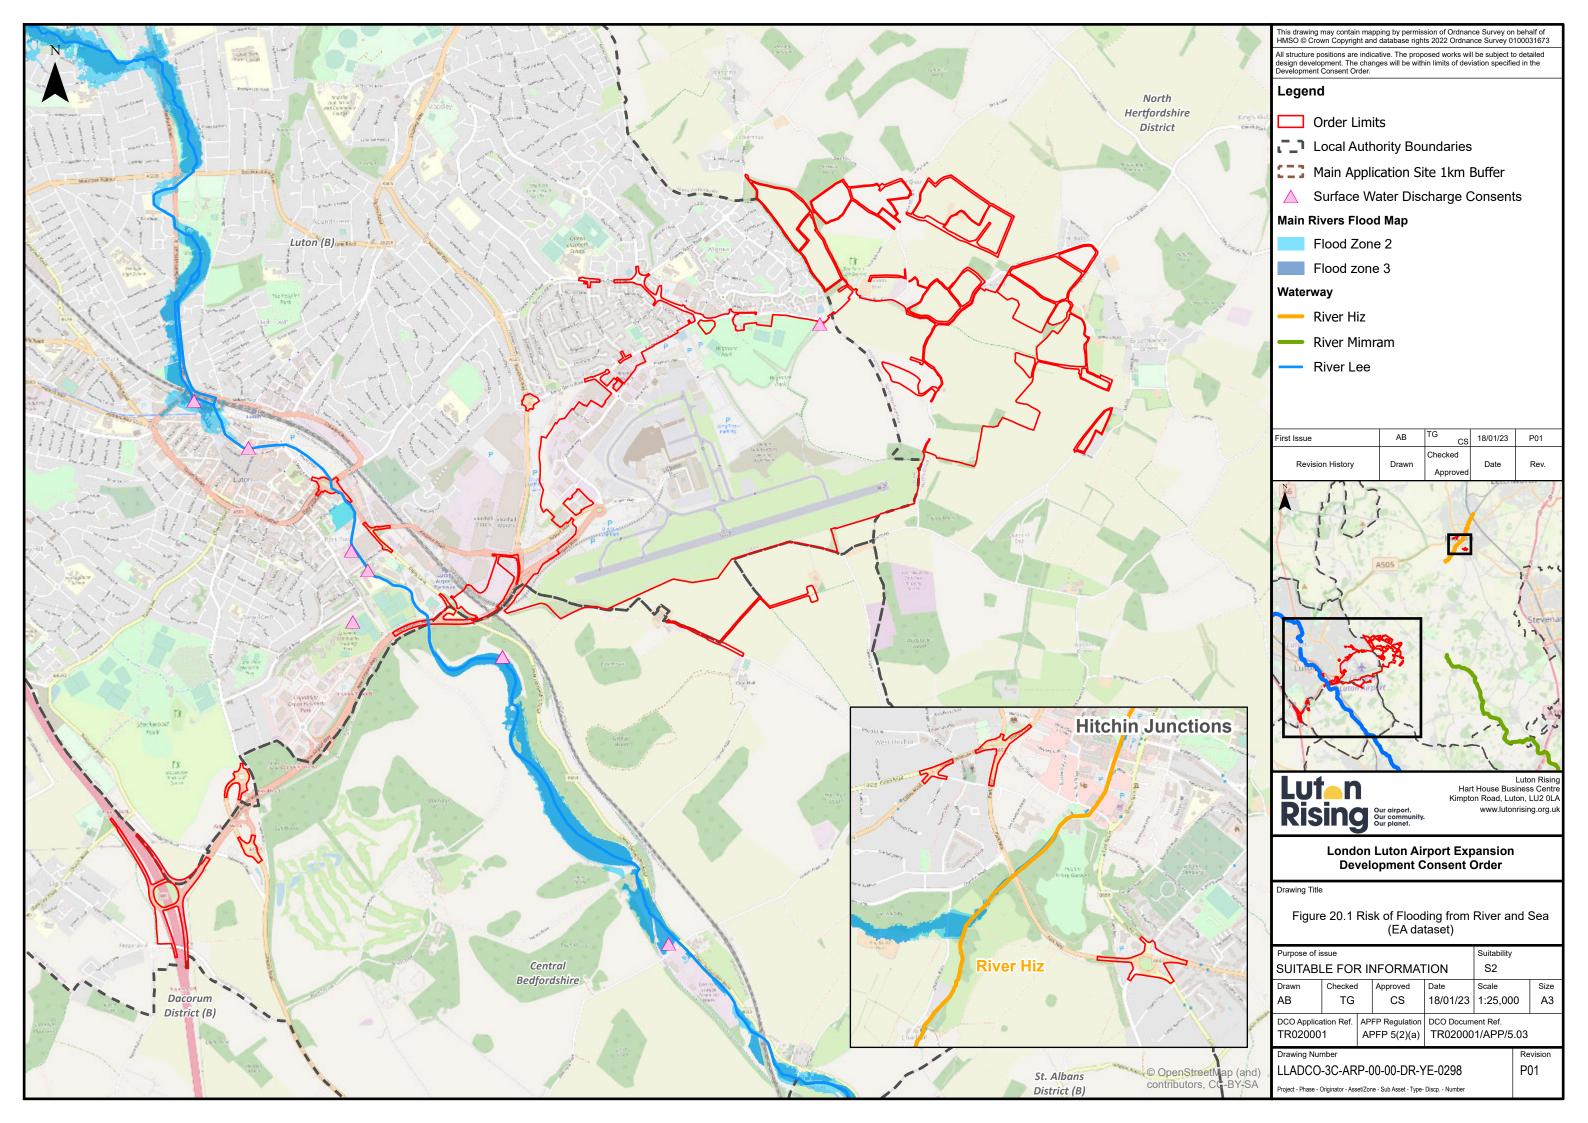

## 5.03 ENVIRONMENTAL STATEMENT CHAPTER 20 WATER RESOURCES AND FLOOD RISK FIGURES 20.1 – 20.6

| Regulation number:                      | Regulation 5(2)(a) |
|-----------------------------------------|--------------------|
| Planning Inspectorate Scheme Reference: | TR020001           |
| Document Reference:                     | TR020001/APP/5.03  |
| Author:                                 | Luton Rising       |