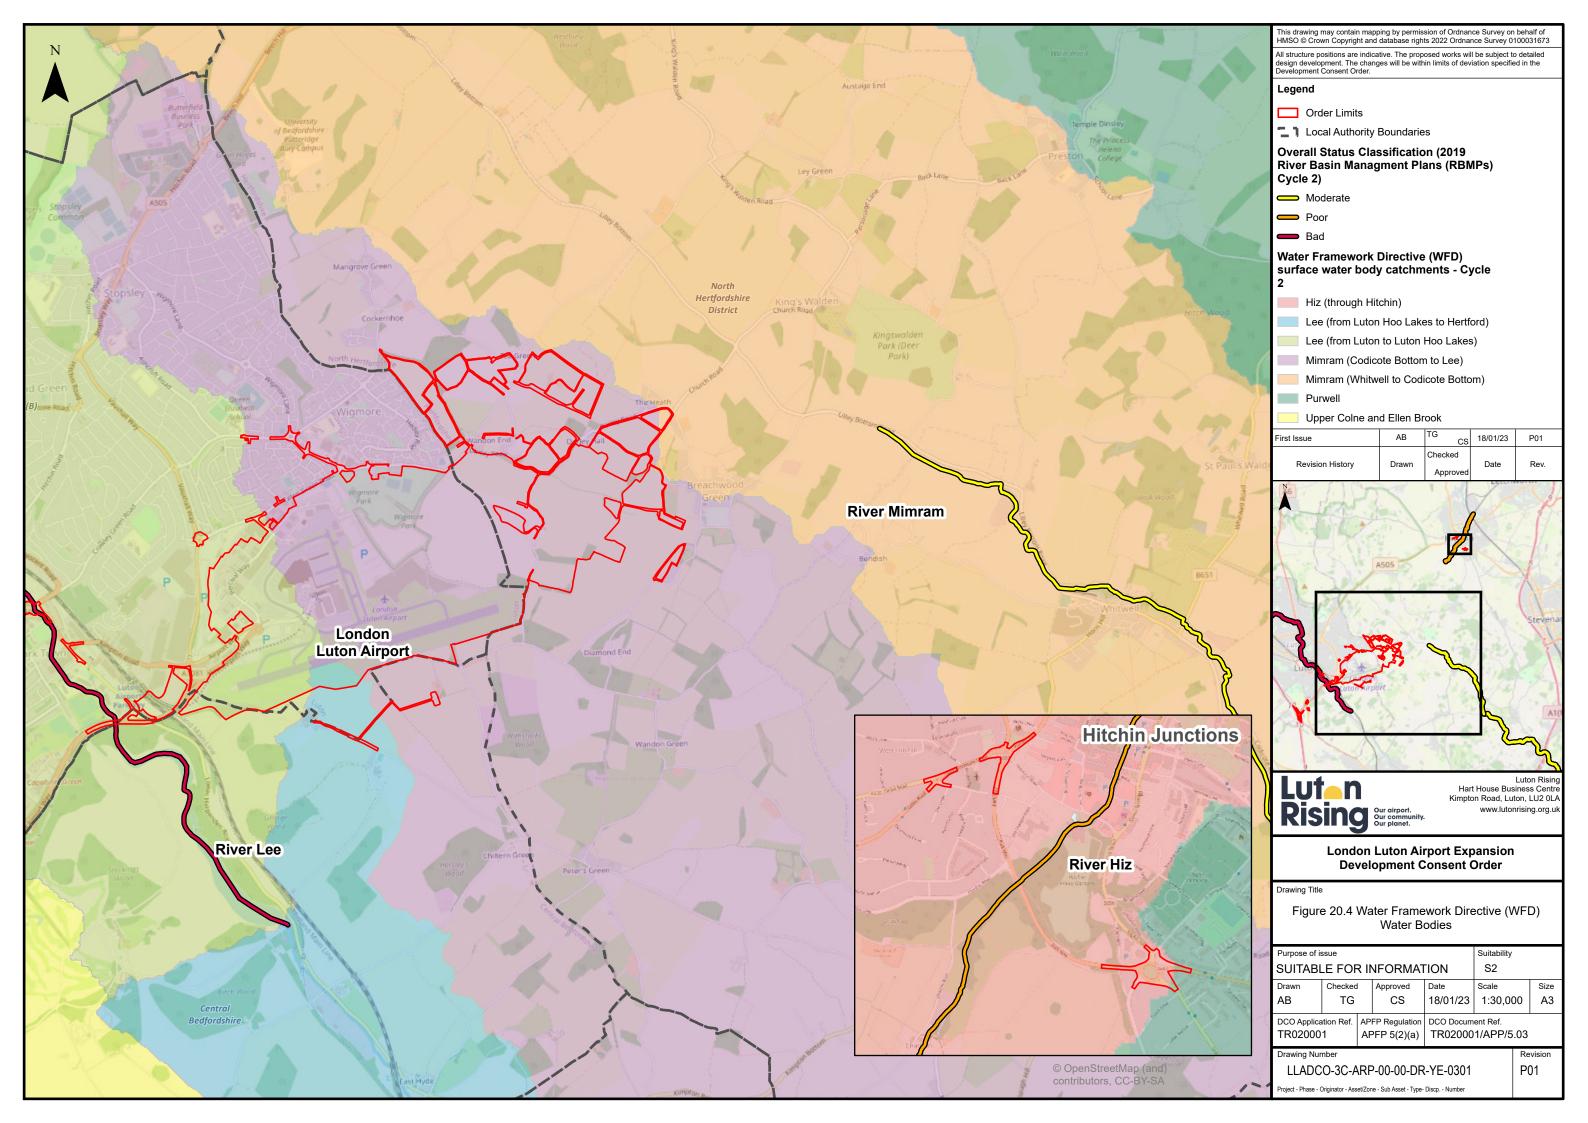

## 5.03 ENVIRONMENTAL STATEMENT CHAPTER 20 WATER RESOURCES AND FLOOD RISK FIGURES 20.1 – 20.6

| Regulation number:                      | Regulation 5(2)(a) |
|-----------------------------------------|--------------------|
| Planning Inspectorate Scheme Reference: | TR020001           |
| Document Reference:                     | TR020001/APP/5.03  |
| Author:                                 | Luton Rising       |