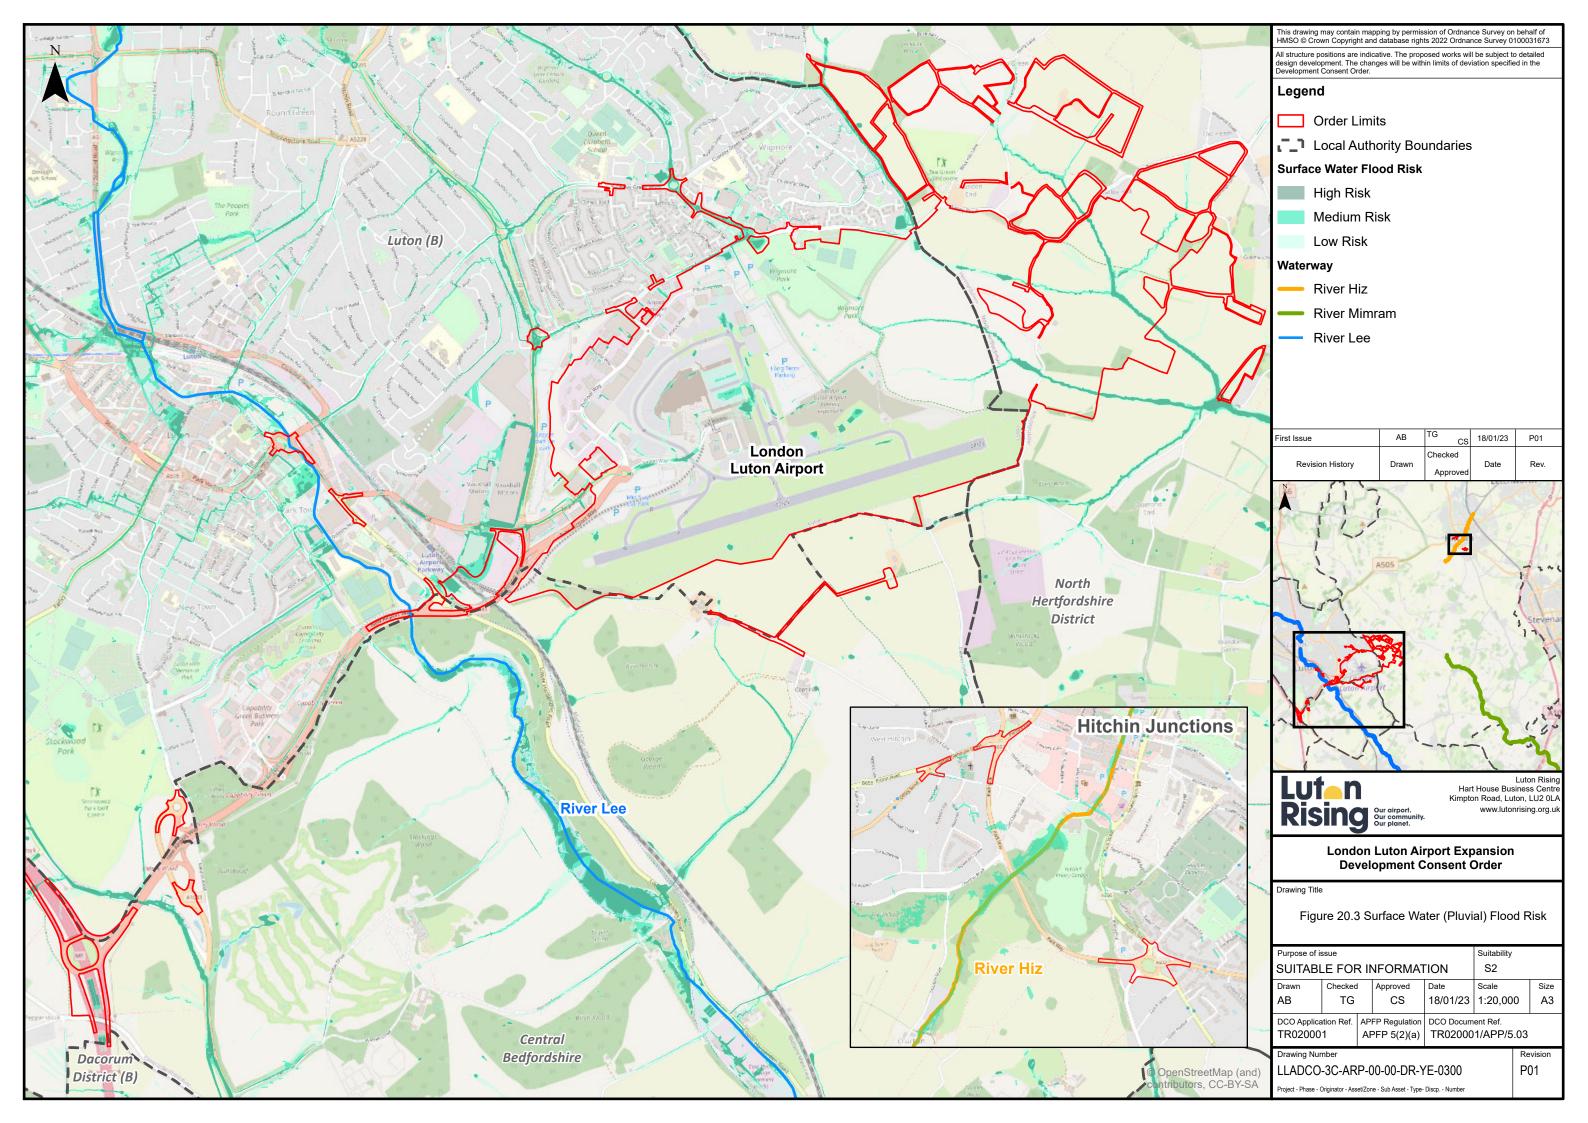

## 5.03 ENVIRONMENTAL STATEMENT CHAPTER 20 WATER RESOURCES AND FLOOD RISK FIGURES 20.1 – 20.6

| Regulation number:                      | Regulation 5(2)(a) |
|-----------------------------------------|--------------------|
| Planning Inspectorate Scheme Reference: | TR020001           |
| Document Reference:                     | TR020001/APP/5.03  |
| Author:                                 | Luton Rising       |