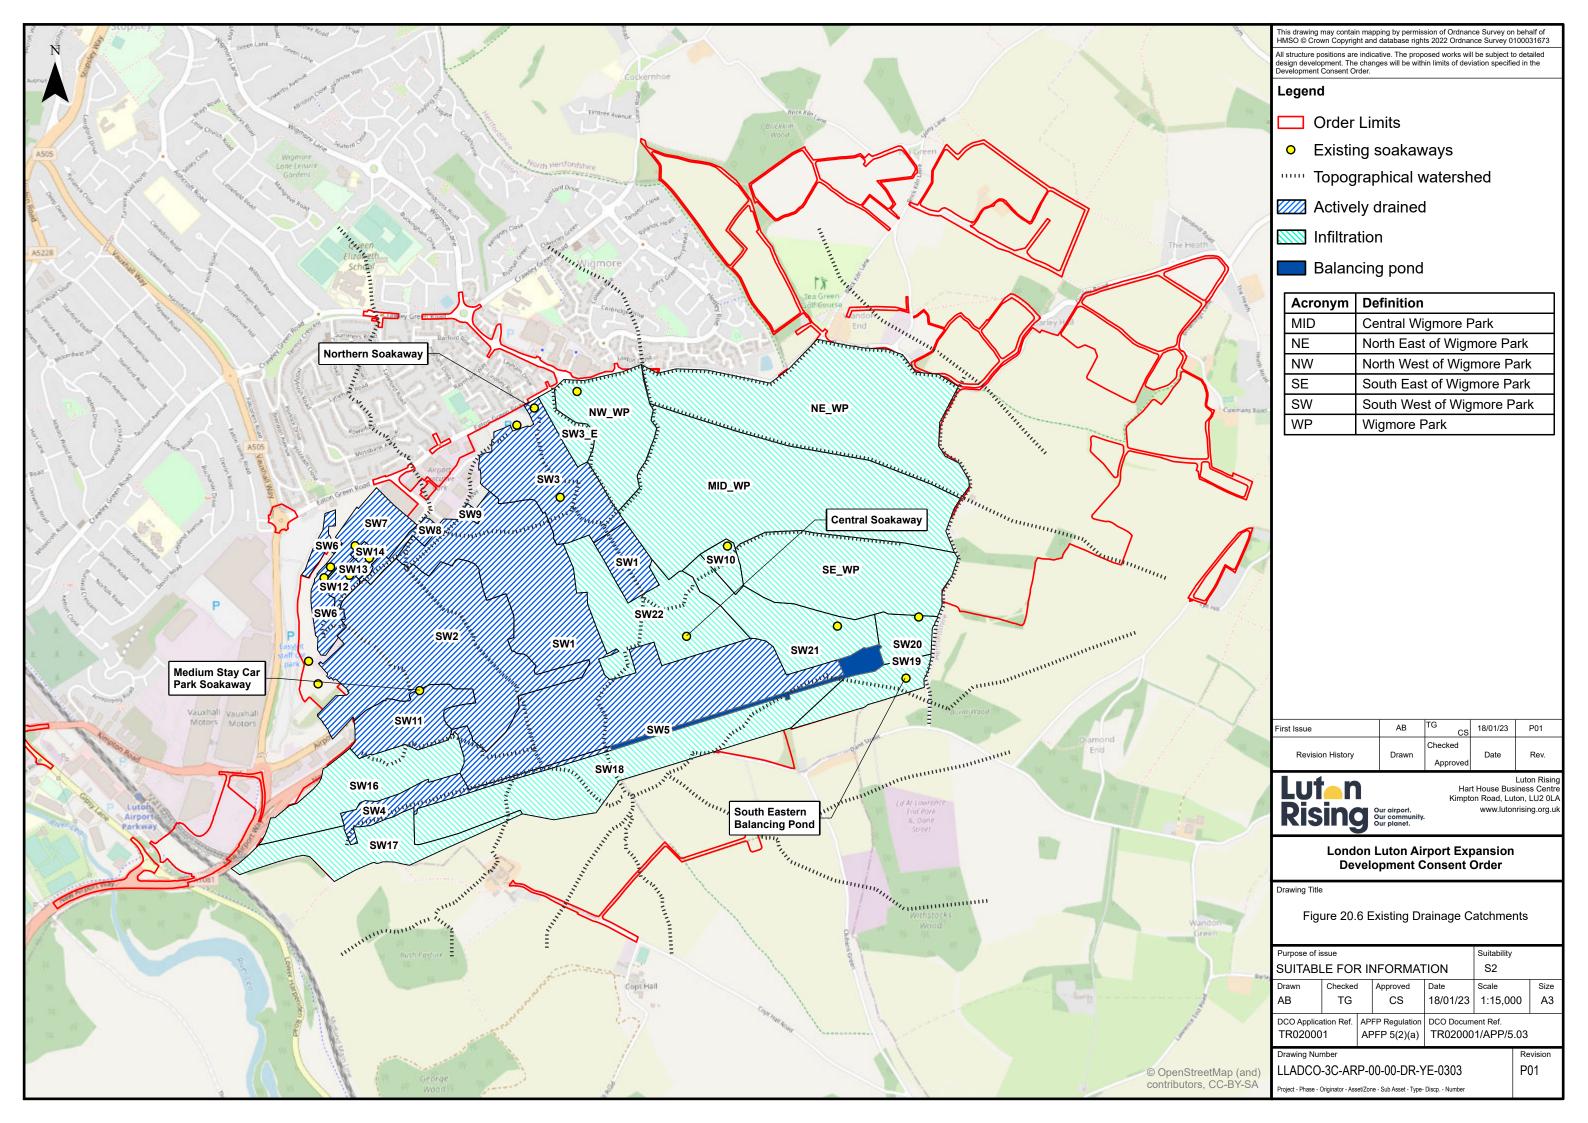

## 5.03 ENVIRONMENTAL STATEMENT CHAPTER 20 WATER RESOURCES AND FLOOD RISK FIGURES 20.1 – 20.6

| Regulation number:                      | Regulation 5(2)(a) |
|-----------------------------------------|--------------------|
| Planning Inspectorate Scheme Reference: | TR020001           |
| Document Reference:                     | TR020001/APP/5.03  |
| Author:                                 | Luton Rising       |