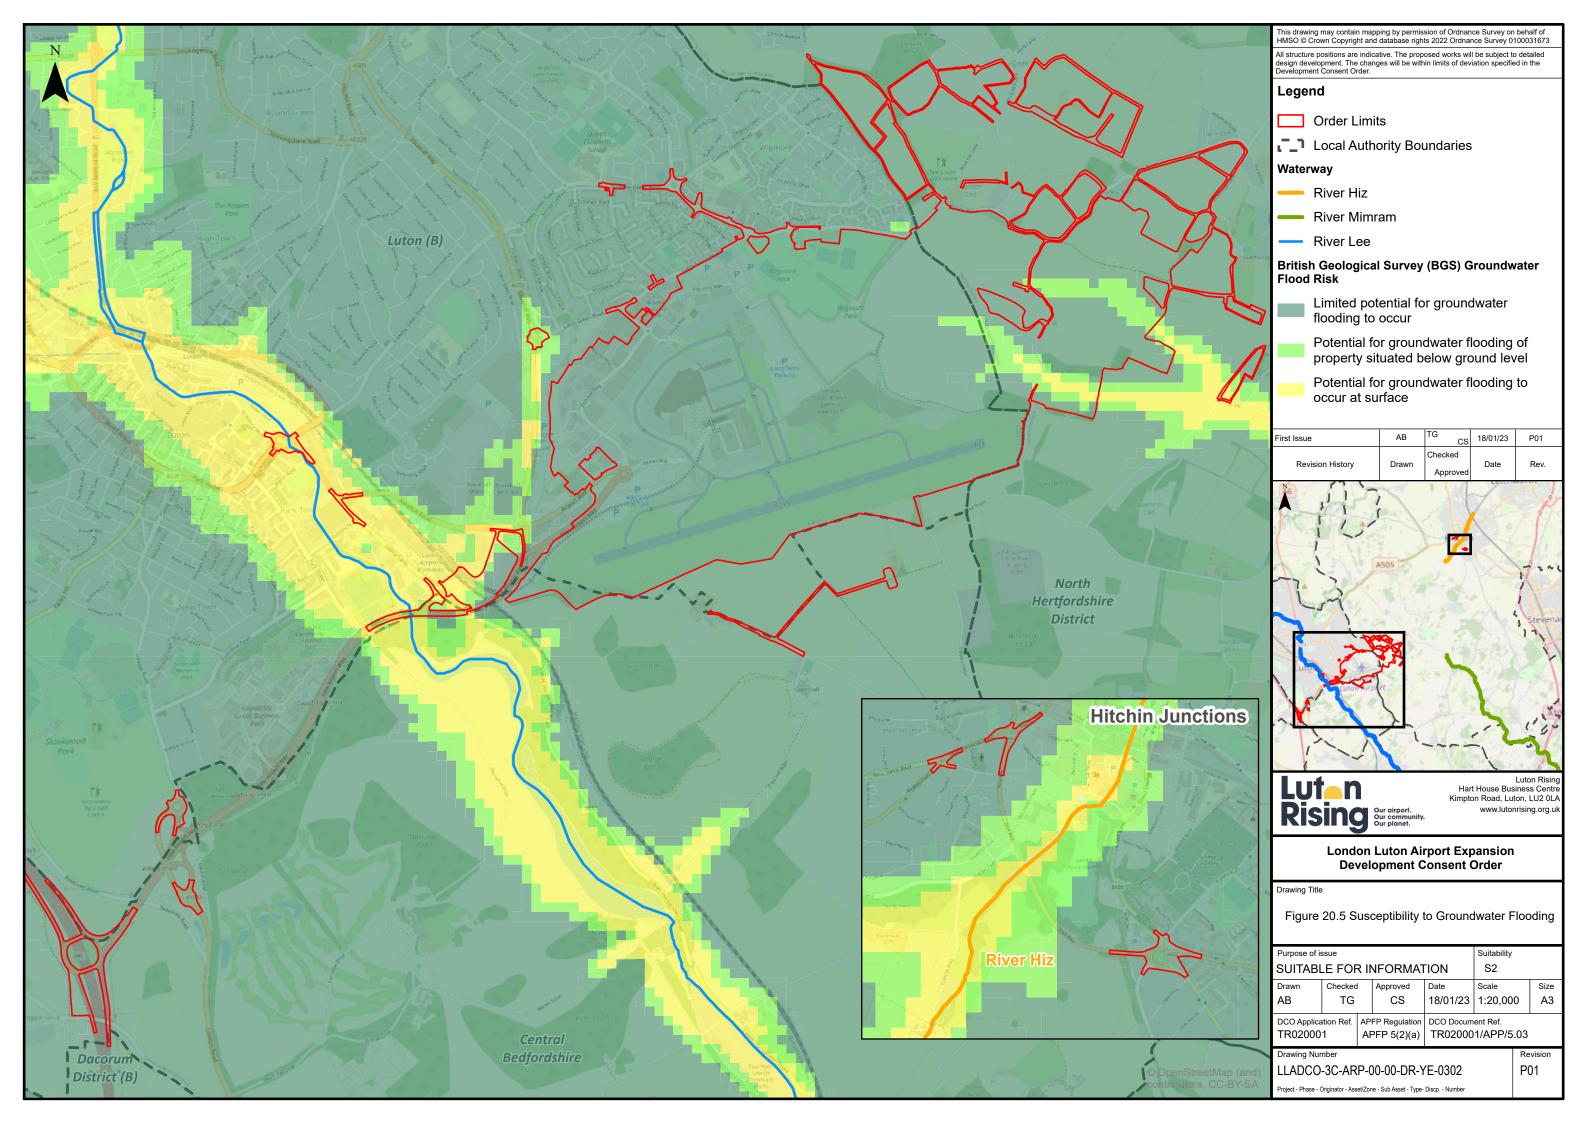

## 5.03 ENVIRONMENTAL STATEMENT CHAPTER 20 WATER RESOURCES AND FLOOD RISK FIGURES 20.1 – 20.6

| Regulation number:                      | Regulation 5(2)(a) |
|-----------------------------------------|--------------------|
| Planning Inspectorate Scheme Reference: | TR020001           |
| Document Reference:                     | TR020001/APP/5.03  |
| Author:                                 | Luton Rising       |