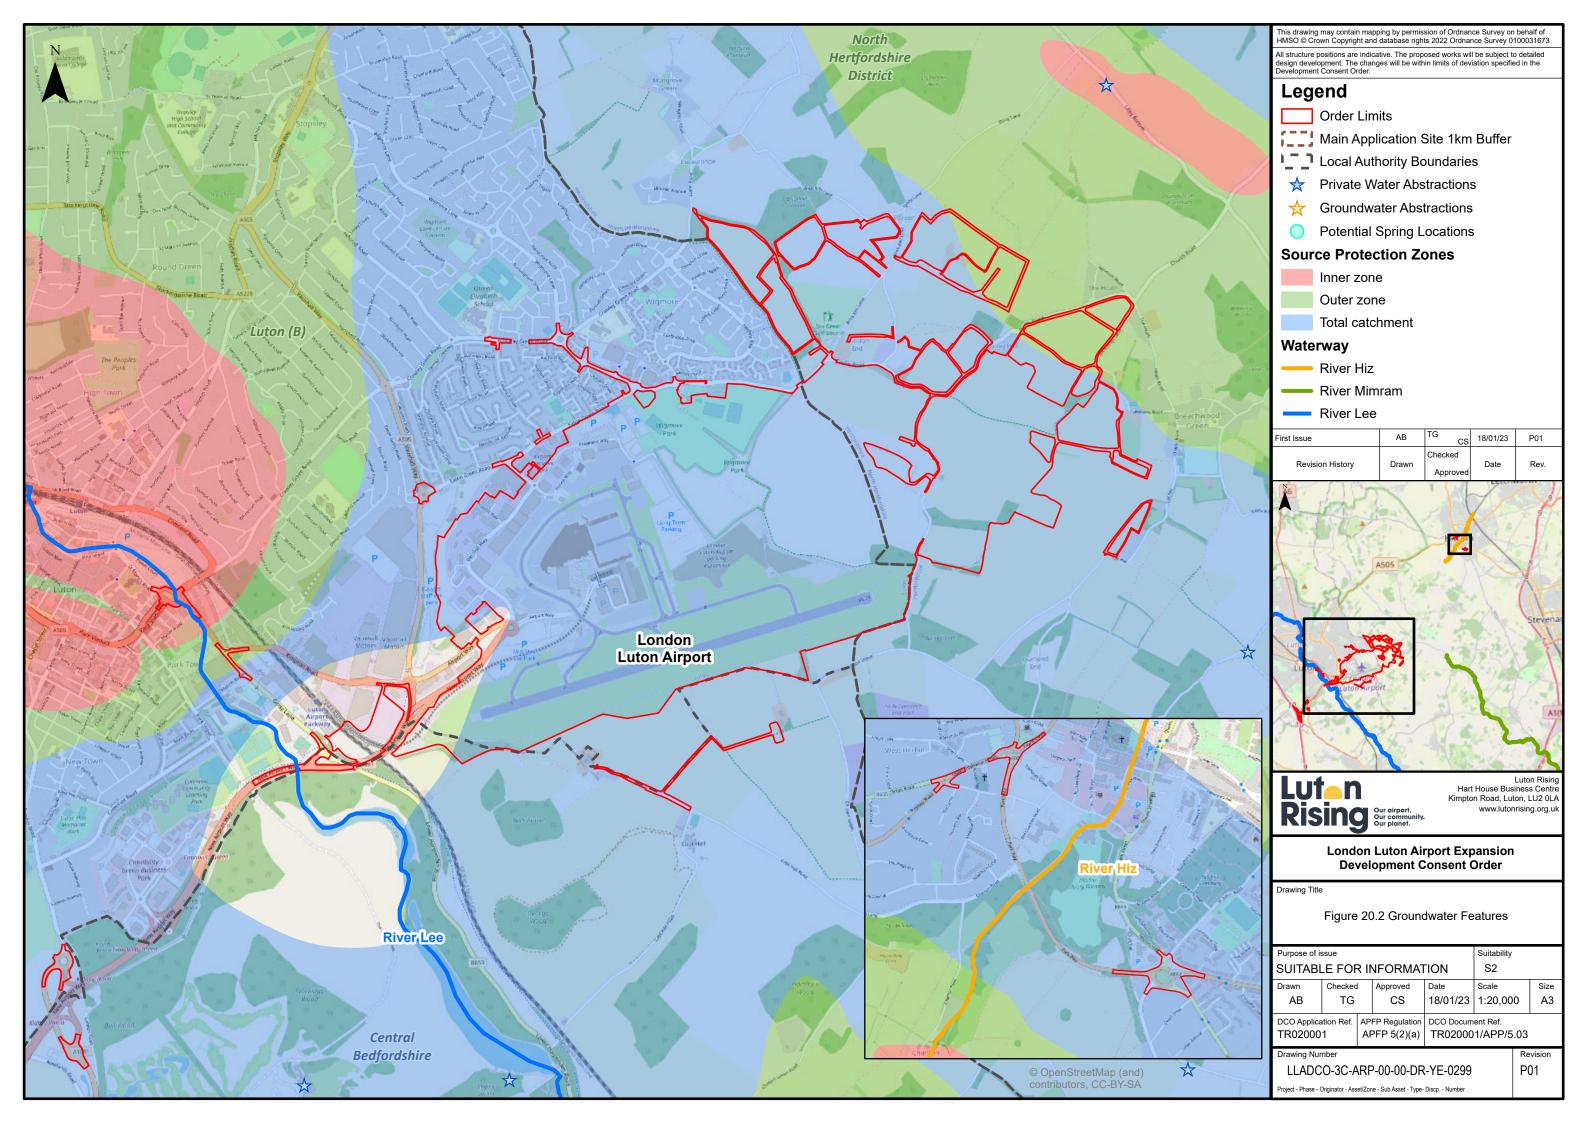

## 5.03 ENVIRONMENTAL STATEMENT CHAPTER 20 WATER RESOURCES AND FLOOD RISK FIGURES 20.1 – 20.6

| Regulation number:                      | Regulation 5(2)(a) |
|-----------------------------------------|--------------------|
| Planning Inspectorate Scheme Reference: | TR020001           |
| Document Reference:                     | TR020001/APP/5.03  |
| Author:                                 | Luton Rising       |